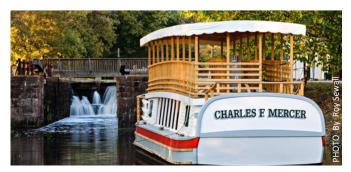

#### **VIP Event**

5 - 6 pm

Join us for a special reception with event VIPs before Park After Dark aboard the Charles F. Mercer Canal Boat stationed at the Great Falls Tavern.

\*Benefits are time-sensitive and are only available until print or event deadlines. The deadline for promotional inclusion is August 29, 2024. Final deadline is September 4, 2024.