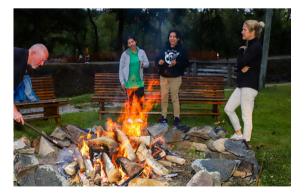

### 6 pm Historic Great Falls Tavern 11710 MacArthur Boulevard, Potomac, MD

This unique event, held under the stars in the Park, will feature live music from **Seneca Creek BlueGrass Band**, a plated dinner, a new pre-event VIP reception aboard the Mercer, a campfire, and much more.